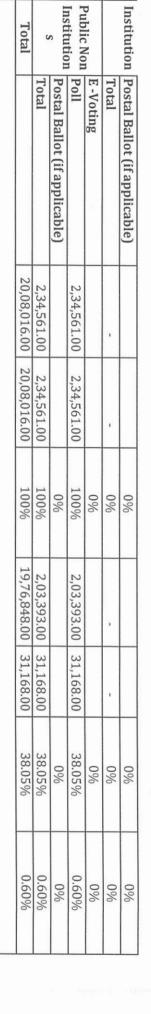

| Total        |             | THOUTHOUT                     | Institution | Dublic Non  |       | Institution                   | Public |          | Group        | Promoter                      | and  | Promoter     |                   | Category                               | Whether promoter/<br>agenda/resolution?               | Resolution                                | Agenda - Item No. 6                               | Total        | v.          | usutuuon                      | Public Non | : :         |       | Institution                   | Public |           | Group        | Promoter                      | and  | Promoter     |                   | Category                  |
|--------------|-------------|-------------------------------|-------------|-------------|-------|-------------------------------|--------|----------|--------------|-------------------------------|------|--------------|-------------------|----------------------------------------|-------------------------------------------------------|-------------------------------------------|---------------------------------------------------|--------------|-------------|-------------------------------|------------|-------------|-------|-------------------------------|--------|-----------|--------------|-------------------------------|------|--------------|-------------------|---------------------------|
|              | Total       | Postal Ballot (if applicable) | Poll        | E-Voting    | Total | Postal Ballot (if applicable) | Poll   | E-Voting | Total        | Postal Ballot (if applicable) | Poll | E-Voting     |                   | Mode of Voting                         | omoter/ promotor group are interested in the olution? | Resolution required: (Ordinary / Special) | m No. 6                                           |              | Total       | Postal Ballot (if applicable) | Poll       | E-Voting    | Total | Postal Ballot (if applicable) | Poll   | E -Voting | Total        | Postal Ballot (if applicable) | Poll | E -Voting    |                   | Mode of Voting            |
| 20,08,016.00 | 2,34,561.00 |                               | 1           | 2,34,561.00 |       |                               |        | ,        | 17,73,455.00 | -                             | -    | 17,73,455.00 | (1)               | No. of shares<br>held                  | iterested in the                                      |                                           |                                                   | 19,76,848.00 | 2,34,561.00 |                               | ,          | 2,34,561.00 |       |                               |        | ī         | 17,73,455.00 | -                             | -    | 17,73,455.00 | (1)               | held                      |
| 20,08,016.00 | 2,34,561.00 |                               | 1           | 2,34,561.00 | -     |                               |        |          | 17,73,455.00 |                               | -    | 17,73,455.00 | (2)               | No. of votes polled                    |                                                       |                                           |                                                   | 19,76,848.00 | 2,34,561.00 |                               | 1          | 2,34,561.00 | ,     |                               |        | t         | 17,73,455.00 | -                             | -    | 17,73,455.00 | (2)               | No. of votes polled       |
| 100%         | 100%        | 0%                            | 0%          | 100%        | 0%    | 0%                            | 0%     | 0%       | 100%         | 0%                            | 0%   | 100%         | (3)=[(2)/(1)]*100 | % of Votes Poled on outstanding shares |                                                       |                                           | Revision in the remuneration of Mrs. the Company. | 100%         | 100%        | 0%                            | 0%         | 100%        | 0%    | 0%                            | 0%     | 0%        | 100%         | 0%                            | 0%   | 100%         | (3)=[(2)/(1)]*100 | on outstanding<br>shares  |
| 19,76,848.00 | 2,03,393.00 |                               | ,           | 2,03,393.00 | -     |                               |        |          | 17,73,455.00 |                               |      | 17,73,455.00 | (4)               | No. of votes in favour                 |                                                       |                                           | uneration of M                                    | 19,76,848.00 | 2,03,393.00 |                               |            | 2,03,393.00 |       |                               |        | 1         | 17,73,455.00 |                               |      | 17,73,455.00 | (4)               | in favour                 |
| 31,168.00    | 31,168.00   |                               |             | 31,168.00   | -     |                               |        |          |              |                               | -    |              | (5)               | No. of<br>Votes -<br>against           | No                                                    | Special                                   |                                                   | 31,168.00    | 31,168.00   |                               |            | 31,168.00   | 1     |                               |        | ı         | -            | -                             | ï    |              | (5)               | Votes -<br>against        |
| 38.05%       | 38.05%      | 0%                            | 0%          | 38.05%      | 0%    | 0%                            | 0%     | 0%       | 100%         | 0%                            | 0%   | 100%         | (6)=[(4)/(2)]*100 | % of Votes in favour on votes polled   |                                                       |                                           | Swati Gupta, (DIN:00249036), CFO & Director of    | 38.05%       | 38.05%      | 0%                            | 0%         | 38.05%      | 0%    | 0%                            | 0%     | 0%        | 100%         | 0%                            | 0%   | 100%         | (6)=[(4)/(2)]*100 | favour on votes<br>polled |
| 0.60%        | 0.60%       | 0%                            | 0%          | 0.60%       | 0%    | 0%                            | 0%     | 0%       | 0%           | 0%                            | 0%   | 0%           | (7)=[(5)/(2)*100  | % of Votes against on votes polled     |                                                       |                                           | , CFO & Director of                               | 0.60%        | 0.60%       | 0%                            | 0%         | 0.60%       | 0%    | 0%                            | 0%     | 0%        | 0%           | 0%                            | 0%   | 0%           | (7)=[(5)/(2)*100  | on votes polled           |